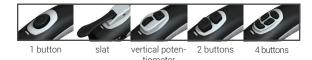

## TST Design: Slat torch

TIG hoses designed with high quality materials and a modern design. A range of TIG hoses with a slat trigger and a Crouzet-type metal contact.