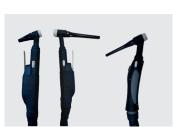

# TS TIG RANGE

A complete offer of air-cooled and water-cooled TIG torches with a switch, available in 4m and 8m lengths.

## TST Design: TIG with a switch

TIG torches designed with high quality materials and a modern design. A range of TIG torches with switch and different control options.