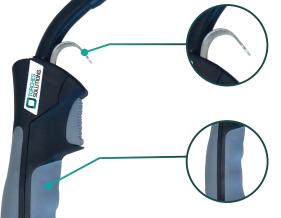

#### Hook

A hook is integrated to put the torch easily while protecting it from shocks.

### Ergonomic handle

A design studied to ensure a better comfort of use: a light weight, an easy handle, a grip coating.