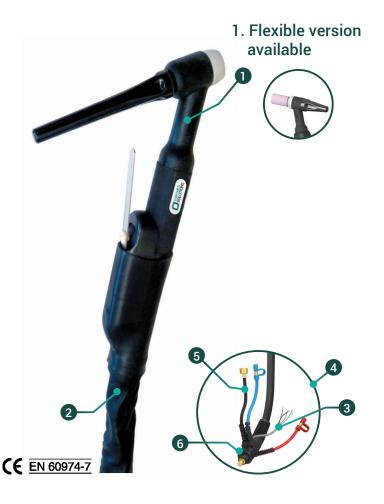

**(** EN 60974-7

#### Hook

A hook is integrated to put the torch easily while protecting it from shocks.

### Ergonomic handle

A design studied to ensure a better comfort of use: a light weight, an easy handle, a grip coating.

### Flexibility and robustness

The torch is equipped with an articulated ball joint for better flexibility and handling. The articulated ball joint also ensures a better robustness of the cable support.

### 4. Control Module Options

Several control modules are available to customize your torch..

### 5. Leather protection

A leather protection on 80 cm for a better flexibility of the beam.

#### 6. Shielded control cable

A shielded cable for a guaranteed RF isolation.

## 7. High resistance hoses

Water and gas hoses are woven to improve their life span.

#### 8. Gas connection 12 x 100

#### 9. Connector robustness

A new connector has been thought and designed for a better resistance.

|   | Models  | Cooling   | DC    | AC    | Duty cycle |
|---|---------|-----------|-------|-------|------------|
| 4 | TSTB 9  | 99<br>GAS | 125 A | 90 A  | 35%        |
| 1 | TSTB 17 | 99<br>GAS | 150 A | 105 A | 35%        |
| 1 | TSTB 26 | 99<br>GAS | 180 A | 125 A | 35%        |
| 1 | TSTB 18 | WATTER    | 380 A | 270 A | 100%       |
| 7 | TSTB 20 | WATTER    | 225 A | 160 A | 100%       |