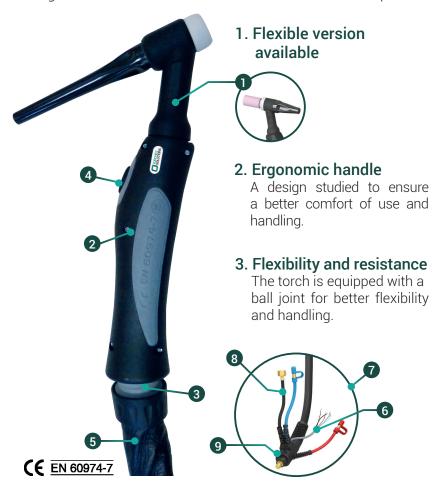

### Ergonomic handle

A design studied to ensure a better comfort of use: a light weight, an easy handle, a grip coating.

### Flexibility and robustness

The torch is equipped with an articulated ball joint for better flexibility and handling. The articulated ball joint also ensures a better robustness of the cable support.

#### 8. Gas connection 12 x 100

#### 9. Connector robustness

A new connector has been thought and designed for a better resistance.

|   | Models  | Cooling   | DC    | AC    | Duty cycle |
|---|---------|-----------|-------|-------|------------|
| 4 | TSTB 9  | 99<br>GAS | 125 A | 90 A  | 35%        |
| 1 | TSTB 17 | 99<br>GAS | 150 A | 105 A | 35%        |
| 1 | TSTB 26 | 99<br>GAS | 180 A | 125 A | 35%        |
| 1 | TSTB 18 | WATTER    | 380 A | 270 A | 100%       |
| 7 | TSTB 20 | WATTER    | 225 A | 160 A | 100%       |