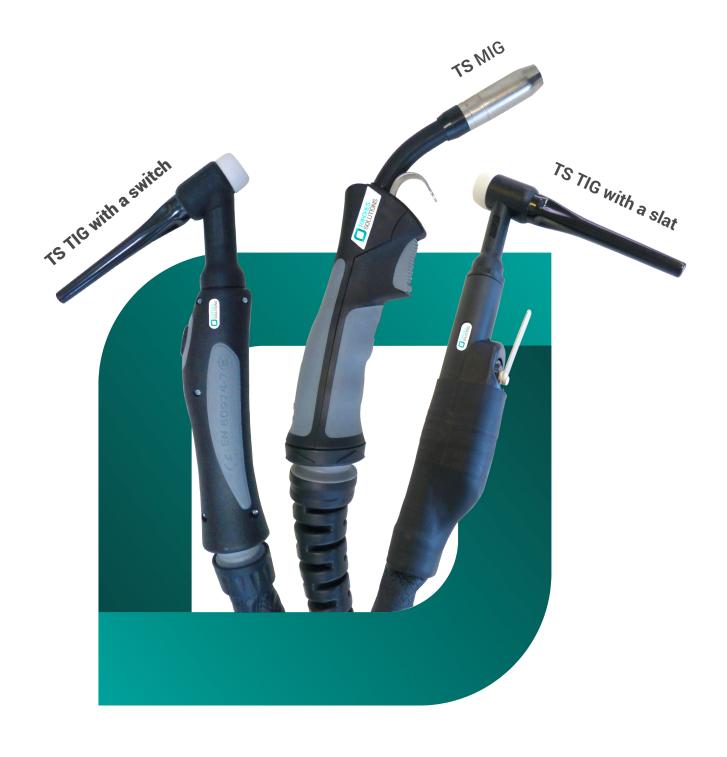

# **MIG AND TIG TORCHES**

## Combined efficiency and ergonomy

Performance at hand

## TS MIG RANGE

# TS TIG RANGE

A complete offer of air-cooled and water-cooled TIG torches with a switch, available in 4m and 8m lengths.

## TS TIG RANGE

## THE FRENCH TIG TORCH

A complete range of AIR and WATER cooled TIG welding torches, available in 4 m and 8 m lengths.